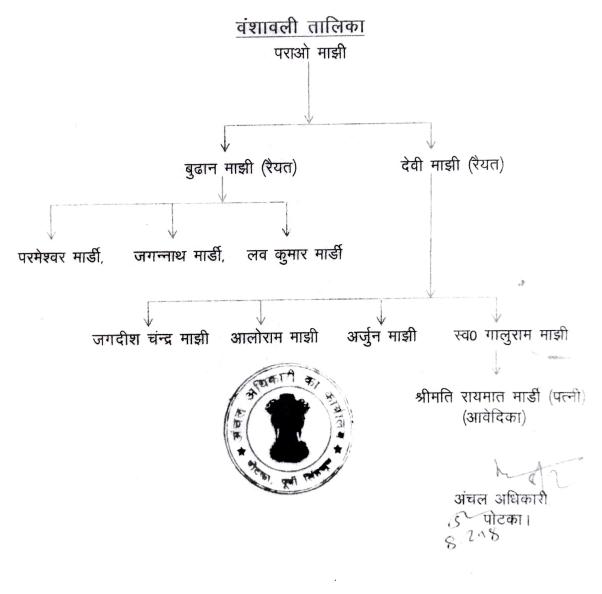

#### वंशावली प्रमाण-पत्र

हल्का कर्मचारी श्री कन्हाई लाल हाँसदा / अंचल निरीक्षक श्री उपेन्द्र कुमार के जाँच प्रतिवेदन, ग्राम प्रधान – भाटीन, के अनुशंसा के आधार पर प्रमाणित किया जाता है कि आवेदिका – श्रीमती रायमात मार्डी, पति – स्व0 गालुराम मार्डी, गाँव–भाटीन(चाटीकोचा) पंचायत–भाटीन, पो0+थाना–जादुगोड़ा, जिला– पूर्वी सिंहभूम के निवासी है। मौजा – भाटीन, थाना नं0 – 1280, खाता नं0 – 207, प्लाट नं0 – 1598, रकवा – 0.33 ए0, बुढान माझी तथा देवी माझी, पिता – पराओ माझी के हाल सर्वे खतियान दर्ज है। इनका वंशावली निम्न प्रकार है:–