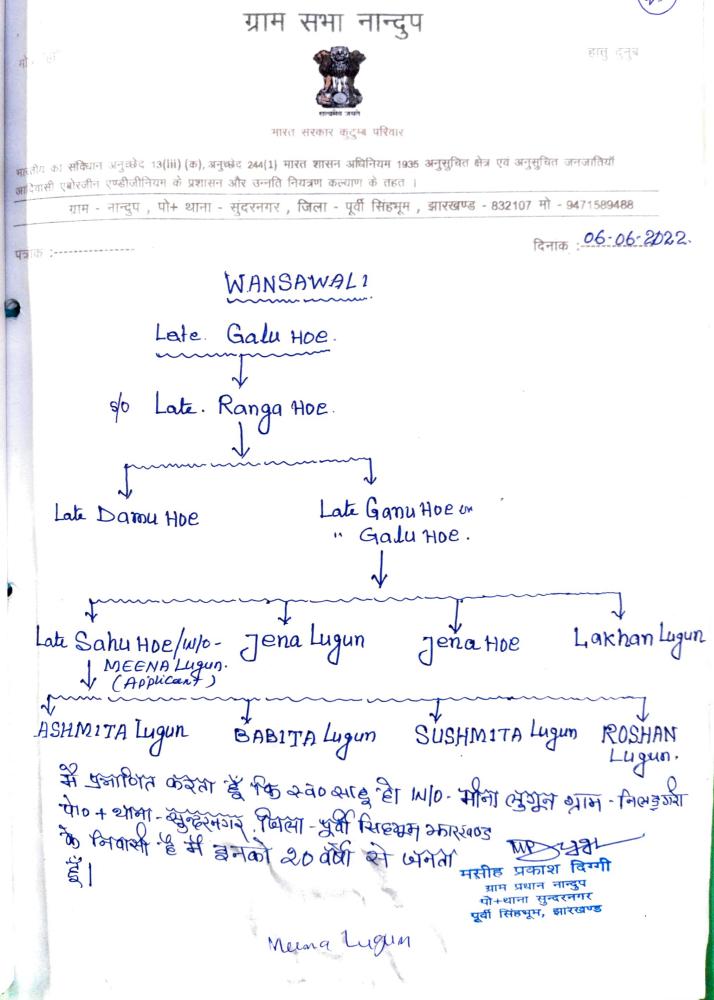

#### वंशावली प्रमाण-पत्र

हल्का कर्मचारी श्री कन्हाई लाल हाँसदा / अंचल निरीक्षक श्री उपेन्द्र कुमार के जाँच प्रतिवेदन, ग्राम प्रधान – भाटीन, के अनुशंसा के आधार पर प्रमाणित किया जाता है कि आवेदिका – श्रीमती रायमात मार्डी, पति – स्व0 गालुराम मार्डी, गाँव–भाटीन(चाटीकोचा) पंचायत–भाटीन, पो0+थाना–जादुगोड़ा, जिला– पूर्वी सिंहभूम के निवासी है। मौजा – भाटीन, थाना नं0 – 1280, खाता नं0 – 207, प्लाट नं0 – 1598, रकवा – 0.33 ए0, बुढान माझी तथा देवी माझी, पिता – पराओ माझी के हाल सर्वे खतियान दर्ज है। इनका वंशावली निम्न प्रकार है:–