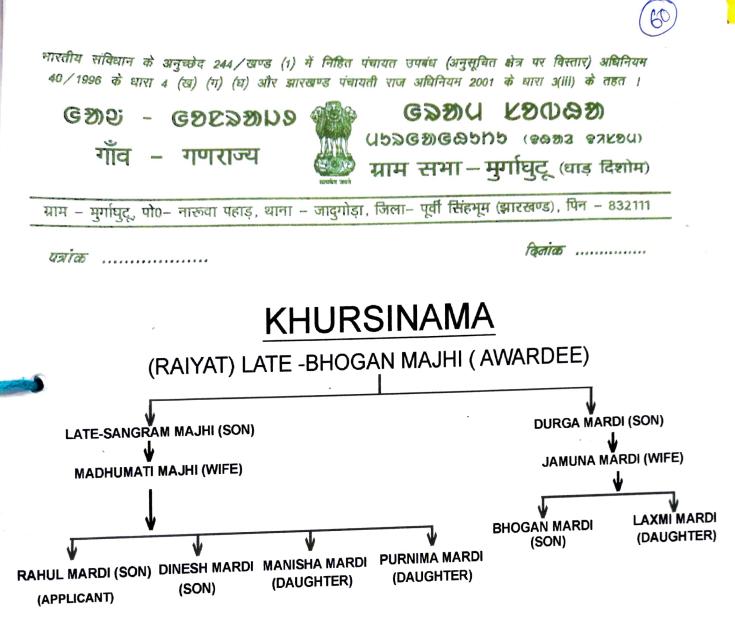

#### वंशावली प्रमाण-पत्र

हल्का कर्मचारी श्री कन्हाई लाल हाँसदा / अंचल निरीक्षक श्री उपेन्द्र कुमार के जाँच प्रतिवेदन, ग्राम प्रधान – भाटीन, के अनुशंसा के आधार पर प्रमाणित किया जाता है कि आवेदिका – श्रीमती रायमात मार्डी, पति – स्व0 गालुराम मार्डी, गाँव–भाटीन(चाटीकोचा) पंचायत–भाटीन, पो0+थाना–जादुगोड़ा, जिला– पूर्वी सिंहभूम के निवासी है। मौजा – भाटीन, थाना नं0 – 1280, खाता नं0 – 207, प्लाट नं0 – 1598, रकवा – 0.33 ए0, बुढान माझी तथा देवी माझी, पिता – पराओ माझी के हाल सर्वे खतियान दर्ज है। इनका वंशावली निम्न प्रकार है:–