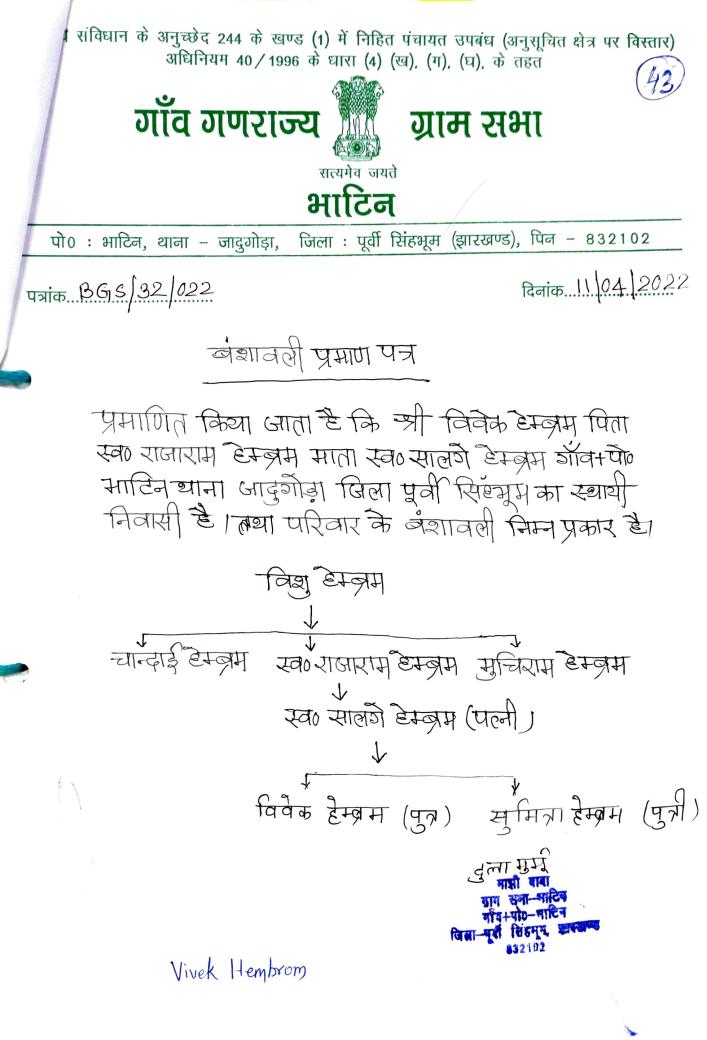

माझी बाबा, सह अध्यक्ष मेचुआ, कमरघुटू, बगलासाई, डुँगरीडीह पो0 + थाना – जादुगोड़ा, जिला – पुर्वी सिंहभुम (झारखण्ड) 832102

पत्राक

प्रमाणित किया जाता है कि हिनेश पत्रो, पिता-स्वः जंजाधर पत्रो, जाम-मैच्नुआ, पो॰+श्वाना-जादुजोड़ा, जिला- पूर्वी सिंहरूम (झारखण्ड) का स्थामी निवासी हिला- पूर्वी सिंहरूम (झारखण्ड) का स्थामी निवासी है । इनके माताजी श्रीमती सावित्री पत्री हैं जबकि झके पिताजी जंगाधर पत्रि का स्वर्जवाश दिनंछ:-०५/०६/२०१४ को हो ज्ञा है। इनका वंशावली निन्न इस प्रकार हैं:-

वंशावली र्दाः दिगम्बर पात्रे स्तः तनु पात्रो रनः जंगाहार पानी - (पत्नी-क्रीमती सावित्री पाने) हिमिका पात्रो हितेश पात्रो दृष्टि पात्रो (मुत) (आवेदक) क्रिश्व्यक्त आम प्रयोग सह अख्यक

Hiter patro

धारा प्रदाश, स्त उच्चता धाम मेचुआ ररमपुटू, बगलासाई, **डुँगरीडीड** प्रे०+धाना - जाडुगोडा जिला पूर्वी सिंहभूम (जारखण्ड) - 832102 64)