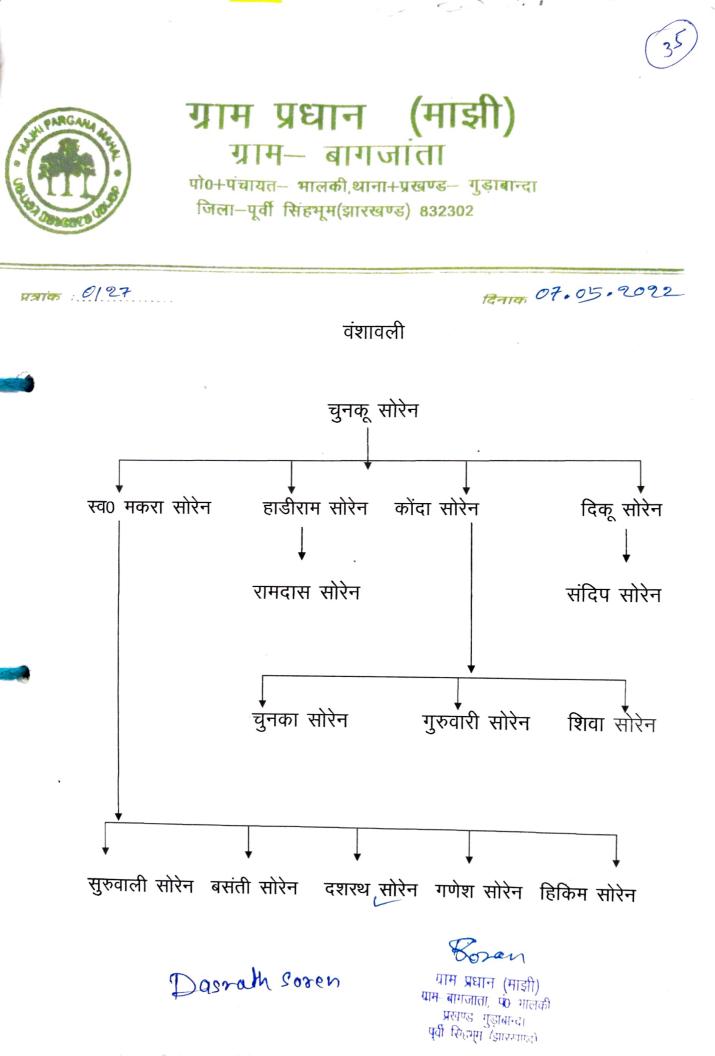

#### वंशावली प्रमाण-पत्र

हल्का कर्मचारी श्री कन्हाई लाल हाँसदा / अंचल निरीक्षक श्री उपेन्द्र कुमार के जाँच प्रतिवेदन, ग्राम प्रधान – भाटीन, के अनुशंसा के आधार पर प्रमाणित किया जाता है कि आवेदिका – श्रीमती रायमात मार्डी, पति – स्व0 गालुराम मार्डी, गाँव–भाटीन(चाटीकोचा) पंचायत–भाटीन, पो0+थाना–जादुगोड़ा, जिला– पूर्वी सिंहभूम के निवासी है। मौजा – भाटीन, थाना नं0 – 1280, खाता नं0 – 207, प्लाट नं0 – 1598, रकवा – 0.33 ए0, बुढान माझी तथा देवी माझी, पिता – पराओ माझी के हाल सर्वे खतियान दर्ज है। इनका वंशावली निम्न प्रकार है:–